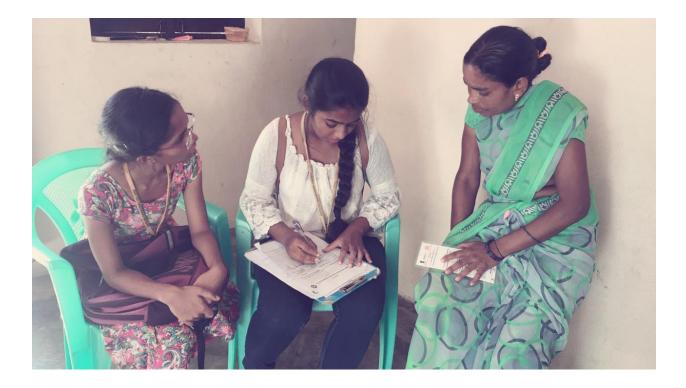

## Village Survey and Baseline Household Survey at Cluster Villages Cheeded and Dadpally under Unnat Bharat Abhiyan Program

A Village survey and Baseline Household survey was conducted in the Cluster villages: Cheededu and Dadpally, Mdl: Manchala, Dist: RangaReddy, Telangana as a part of "Unnat Bharat Abhiyan" program on 09.03.2019. About 120 student volunteers of our college formed into groups, have participated and successfully completed the Baseline Household Survey in both the villages under the supervision of faculty in coordination with the villages' Heads and villagers.

ర్మలు సర్వే నిర్వ హించారు. అధ్యాపకులు విష్ణు, సోమశేఖర్, అపర్ణతోపాటు 42 మంది విద్యార్థులు బృందలుగా ఏర్పడి గ్రామంలోని ప్రజల స్థితిగతులు, ఆదాయ వనరులు, విద్యా ప్రమాణాలు, నీటి లభ్యత, పొదుపు తదితర అంశాలపై ఇంటింటికి వెళ్లి సర్వే నిర్వహించినట్లు సర్పంచి రమకాంత్ రెడ్డి తెలిపారు.