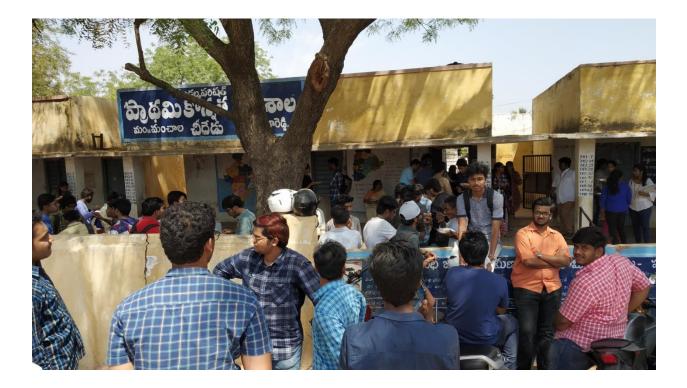

## Village Survey and Baseline Household Survey at Cluster Villages Cheeded and Dadpally under Unnat Bharat Abhiyan Program

A Village survey and Baseline Household survey was conducted in the Cluster villages: Cheededu and Dadpally, Mdl: Manchala, Dist: RangaReddy, Telangana as a part of "Unnat Bharat Abhiyan" program on 09.03.2019. About 120 student volunteers of our college formed into groups, have participated and successfully completed the Baseline Household Survey in both the villages under the supervision of faculty in coordination with the villages' Heads and villagers.