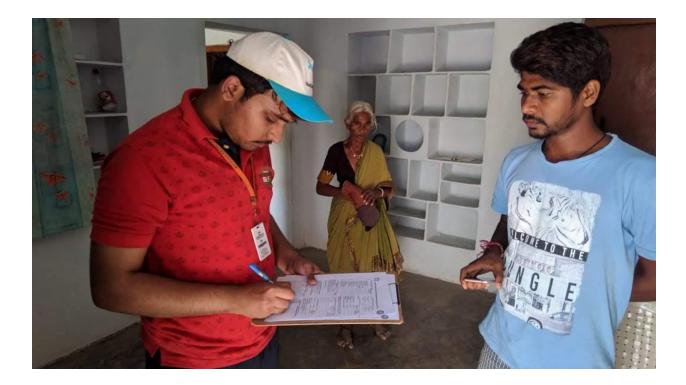

## Village Survey and Baseline Household Survey at Cluster Villages Cheeded and Dadpally under Unnat Bharat Abhiyan Program

A Village survey and Baseline Household survey was conducted in the Cluster villages: Cheededu and Dadpally, Mdl: Manchala, Dist: RangaReddy, Telangana as a part of "Unnat Bharat Abhiyan" program on 09.03.2019. About 120 student volunteers of our college formed into groups, have participated and successfully completed the Baseline Household Survey in both the villages under the supervision of faculty in coordination with the villages' Heads and villagers.

పల్లె ప్రజల స్థితిగతులపై సర్వే చీదెడ్

(మంచాల), న్యూస్ **టుడే:** ఉన్నత భారత్ అభియాన్ పథకంలో భాగంగా శనివారం చీదెడ్ గ్రామంలో నగరంలోని

రింగ్ కళాశాల విద్యా

మాత్పశ్రీ ఇంజినీ 🗌 చీదెడ్ గ్రామంలో మహిళతో మాట్లాడుతున్న విద్యార్థులు

ర్మలు సర్వే నిర్వ హించారు. అధ్యాపకులు విష్ణు, సోమశేఖర్, అపర్ణతోపాటు 42 మంది విద్యార్థులు బృందలుగా ఏర్పడి గ్రామంలోని ప్రజల స్థితిగతులు, ఆదాయ వనరులు, విద్యా ప్రమాణాలు, నీటి లభ్యత, పొదుపు తదితర అంశాలపై ఇంటింటికి వెళ్లి సర్వే నిర్వహించినట్లు సర్పంచి రమకాంత్ రెడ్డి తెలిపారు.