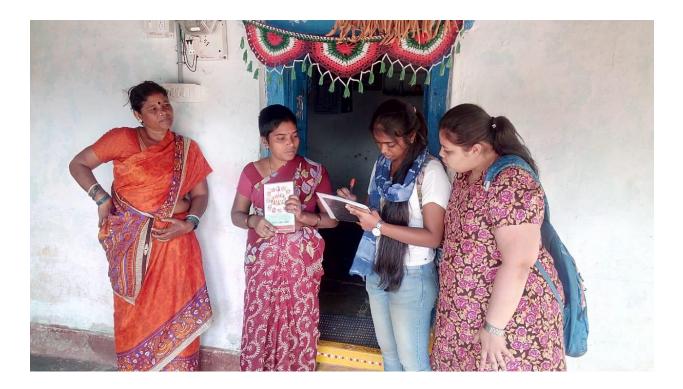

## Village Survey and Baseline Household Survey at Cluster Villages Cheeded and Dadpally under Unnat Bharat Abhiyan Program

A Village survey and Baseline Household survey was conducted in the Cluster villages: Cheededu and Dadpally, Mdl: Manchala, Dist: RangaReddy, Telangana as a part of "Unnat Bharat Abhiyan" program on 09.03.2019. About 120 student volunteers of our college formed into groups, have participated and successfully completed the Baseline Household Survey in both the villages under the supervision of faculty in coordination with the villages' Heads and villagers.

పల్లె ప్రజల స్థితిగతులపై సర్వే చీదెడ్

(మంచాల), న్యూస్ **టుడే:** ఉన్నత భారత్ అభియాన్ పథకంలో భాగంగా శనివారం చీదెడ్ గ్రామంలో నగరంలోని

రింగ్ కళాశాల విద్యా

మాత్పశ్రీ ఇంజినీ 🗌 చీదెడ్ గ్రామంలో మహిళతో మాట్లాడుతున్న విద్యార్థులు

ర్మలు సర్వే నిర్వ హించారు. అధ్యాపకులు విష్ణు, సోమశేఖర్, అపర్ణతోపాటు 42 మంది విద్యార్థులు బృందలుగా ఏర్పడి గ్రామంలోని ప్రజల స్థితిగతులు, ఆదాయ వనరులు, విద్యా ప్రమాణాలు, నీటి లభ్యత, పొదుపు తదితర అంశాలపై ఇంటింటికి వెళ్లి సర్వే నిర్వహించినట్లు సర్పంచి రమకాంత్ రెడ్డి తెలిపారు.