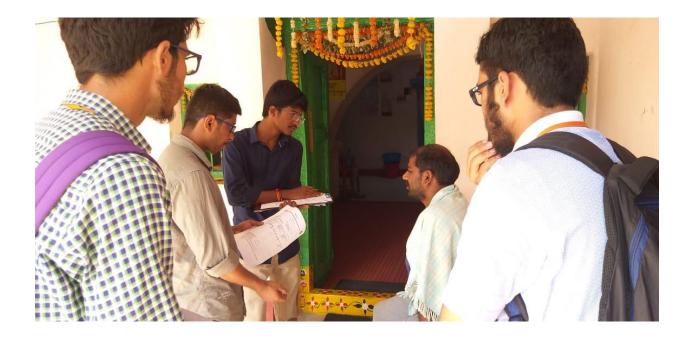

## Village Survey and Baseline Household Survey at Cluster Villages Cheeded and Dadpally under Unnat Bharat Abhiyan Program

A Village survey and Baseline Household survey was conducted in the Cluster villages: Cheededu and Dadpally, Mdl: Manchala, Dist: RangaReddy, Telangana as a part of "Unnat Bharat Abhiyan" program on 09.03.2019. About 120 student volunteers of our college formed into groups, have participated and successfully completed the Baseline Household Survey in both the villages under the supervision of faculty in coordination with the villages' Heads and villagers.

పల్లె ప్రజల స్థితిగతులపై సర్వే చీదెడ్

(మంచాల), న్యూస్ **టుడే:** ఉన్నత భారత్ అభియాన్ పథకంలో భాగంగా శనివారం చీదెడ్ గ్రామంలో నగరంలోని

రింగ్ కళాశాల విద్యా

మాత్పశ్రీ ఇంజినీ 🗌 చీదెడ్ గ్రామంలో మహిళతో మాట్లాడుతున్న విద్యార్థులు

ర్మలు సర్వే నిర్వ హించారు. అధ్యాపకులు విష్ణు, సోమశేఖర్, అపర్ణతోపాటు 42 మంది విద్యార్థులు బృందలుగా ఏర్పడి గ్రామంలోని ప్రజల స్థితిగతులు, ఆదాయ వనరులు, విద్యా ప్రమాణాలు, నీటి లభ్యత, పొదుపు తదితర అంశాలపై ఇంటింటికి వెళ్లి సర్వే నిర్వహించినట్లు సర్పంచి రమకాంత్ రెడ్డి తెలిపారు.