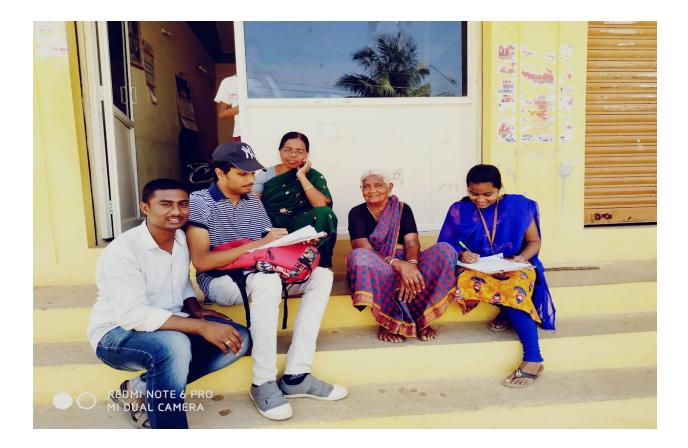

## Village Survey and Baseline Household Survey at Cluster Villages Cheeded and Dadpally under Unnat Bharat Abhiyan Program

A Village survey and Baseline Household survey was conducted in the Cluster villages: Cheededu and Dadpally, Mdl: Manchala, Dist: RangaReddy, Telangana as a part of "Unnat Bharat Abhiyan" program on 09.03.2019. About 120 student volunteers of our college formed into groups, have participated and successfully completed the Baseline Household Survey in both the villages under the supervision of faculty in coordination with the villages' Heads and villagers.