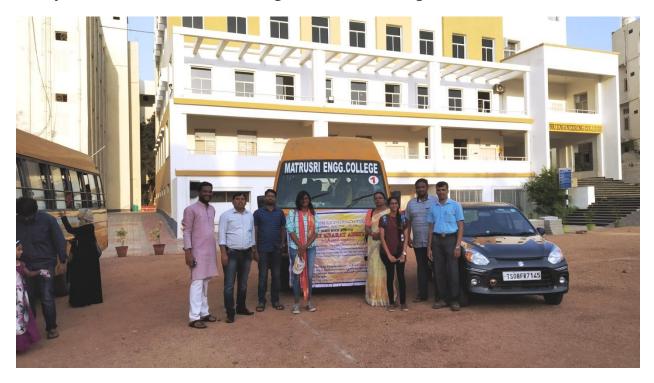

## Village Survey and Baseline Household Survey at Cluster Villages Cheeded and Dadpally under Unnat Bharat Abhiyan Program

A Village survey and Baseline Household survey was conducted in the Cluster villages: Cheededu and Dadpally, Mdl: Manchala, Dist: RangaReddy, Telangana as a part of "Unnat Bharat Abhiyan" program on 09.03.2019. About 120 student volunteers of our college formed into groups, have participated and successfully completed the Baseline Household Survey in both the villages under the supervision of faculty in coordination with the villages' Heads and villagers.