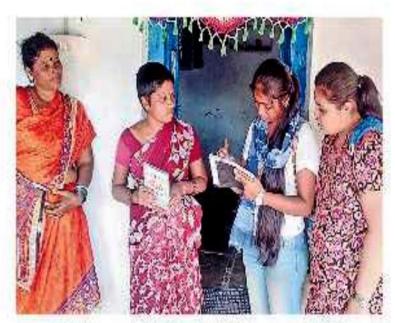

పల్లె ప్రజల స్థితిగతులపై సర్వే చీదెడ్

(మంచాల), న్యూస్ **టుడే:** ఉన్నత భారత్ అభియాన్ పథకంలో భాగంగా శనివారం చీదెడ్ గ్రామంలో నగరంలోని

రింగ్ కళాశాల విద్యా

మాత్పశ్రీ ఇంజినీ 🗌 చీదెడ్ గ్రామంలో మహిళతో మాట్లాడుతున్న విద్యార్థులు

ర్మలు సర్వే నిర్వ హించారు. అధ్యాపకులు విష్ణు, సోమశేఖర్, అపర్ణతోపాటు 42 మంది విద్యార్థులు బృందలుగా ఏర్పడి గ్రామంలోని ప్రజల స్థితిగతులు, ఆదాయ వనరులు, విద్యా ప్రమాణాలు, నీటి లభ్యత, పొదుపు తదితర అంశాలపై ఇంటింటికి వెళ్లి సర్వే నిర్వహించినట్లు సర్పంచి రమకాంత్ రెడ్డి తెలిపారు.