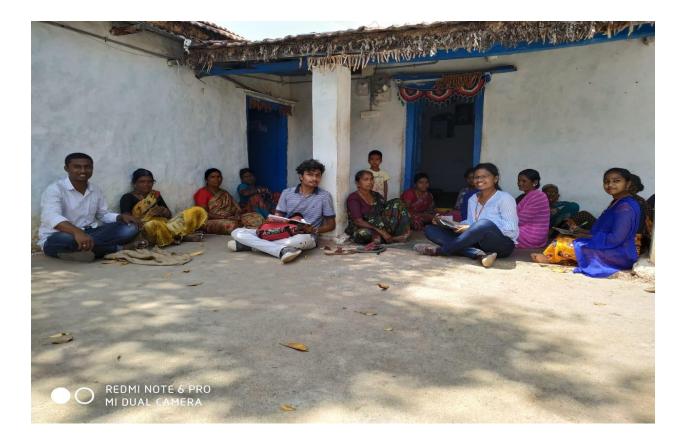

## Village Survey and Baseline Household Survey at Cluster Villages Cheeded and Dadpally under Unnat Bharat Abhiyan Program

A Village survey and Baseline Household survey was conducted in the Cluster villages: Cheededu and Dadpally, Mdl: Manchala, Dist: RangaReddy, Telangana as a part of "Unnat Bharat Abhiyan" program on 09.03.2019. About 120 student volunteers of our college formed into groups, have participated and successfully completed the Baseline Household Survey in both the villages under the supervision of faculty in coordination with the villages' Heads and villagers.