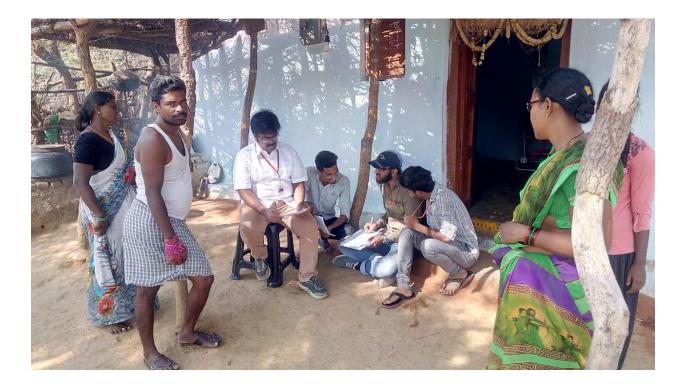

## Village Survey and Baseline Household Survey at Cluster Villages Cheeded and Dadpally under Unnat Bharat Abhiyan Program

A Village survey and Baseline Household survey was conducted in the Cluster villages: Cheededu and Dadpally, Mdl: Manchala, Dist: RangaReddy, Telangana as a part of "Unnat Bharat Abhiyan" program on 09.03.2019. About 120 student volunteers of our college formed into groups, have participated and successfully completed the Baseline Household Survey in both the villages under the supervision of faculty in coordination with the villages' Heads and villagers.

పల్లె ప్రజల స్థితిగతులపై సర్వే చీదెడ్

(మంచాల), న్యూస్ **టుడే:** ఉన్నత భారత్ అభియాన్ పథకంలో భాగంగా శనివారం చీదెడ్ గ్రామంలో నగరంలోని

రింగ్ కళాశాల విద్యా

మాత్పశ్రీ ఇంజినీ 🗌 చీదెడ్ గ్రామంలో మహిళతో మాట్లాడుతున్న విద్యార్థులు

ర్మలు సర్వే నిర్వ హించారు. అధ్యాపకులు విష్ణు, సోమశేఖర్, అపర్ణతోపాటు 42 మంది విద్యార్థులు బృందలుగా ఏర్పడి గ్రామంలోని ప్రజల స్థితిగతులు, ఆదాయ వనరులు, విద్యా ప్రమాణాలు, నీటి లభ్యత, పొదుపు తదితర అంశాలపై ఇంటింటికి వెళ్లి సర్వే నిర్వహించినట్లు సర్పంచి రమకాంత్ రెడ్డి తెలిపారు.