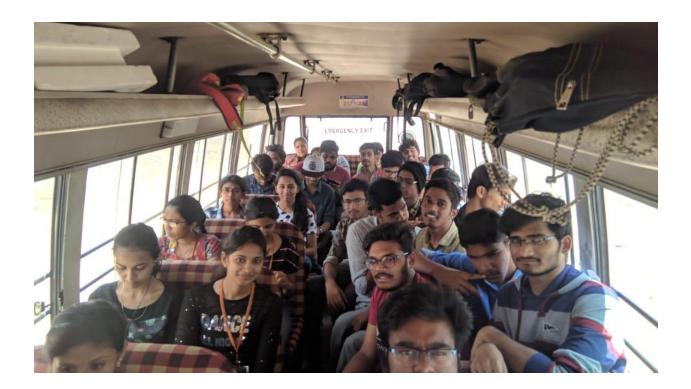

## Village Survey and Baseline Household Survey at Cluster Villages Cheeded and Dadpally under Unnat Bharat Abhiyan Program

A Village survey and Baseline Household survey was conducted in the Cluster villages: Cheededu and Dadpally, Mdl: Manchala, Dist: RangaReddy, Telangana as a part of "Unnat Bharat Abhiyan" program on 09.03.2019. About 120 student volunteers of our college formed into groups, have participated and successfully completed the Baseline Household Survey in both the villages under the supervision of faculty in coordination with the villages' Heads and villagers.